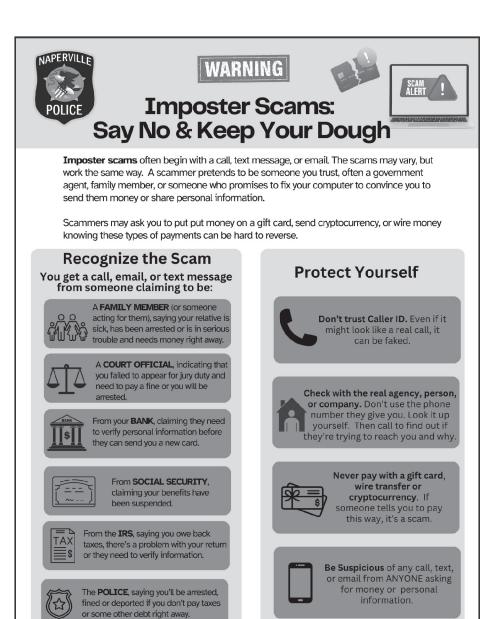

## SCAM AWARENESS

In 2024 Naperville residents lost millions of dollars to various scams. Anyone can fall victim to a scam and scammers are always changing their tactics looking for new victims. However, while scams can take many forms, there are red flags that can help alert you to a scam. This month, the Naperville Police Department aims to make Naperville "A Safer Naper" by educating residents about warning signs of scams and how to avoid falling for them.

Here are four signs the Federal Trade Commission says can alert you to a scam:

- Scammers PRETEND to be from an organization you know
- 2. Scammers SAY there's a PROBLEM or a PRIZE.
- 3. Scammers PRESSURE you to act immediately.
- 4. Scammers tell you to PAY in a specific way.

Source: Federal Trade Commission

Learn more about each of these warning signs and specific actions you can take to protect yourself from scams at <a href="https://www.naperville.il.us/ASaferNaper">www.naperville.il.us/ASaferNaper</a>.